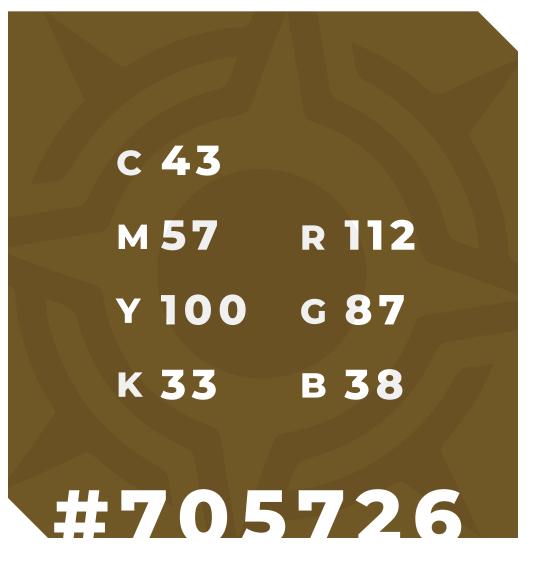

-PRIMARY -

TERTIARY -

| c 100 |       |
|-------|-------|
| м 77  | R 22  |
| Y 34  | G 64  |
| K 21  | в 103 |

Mr Eaves XL is the official typeface of our brand. Its font family comes with different weights and styles.