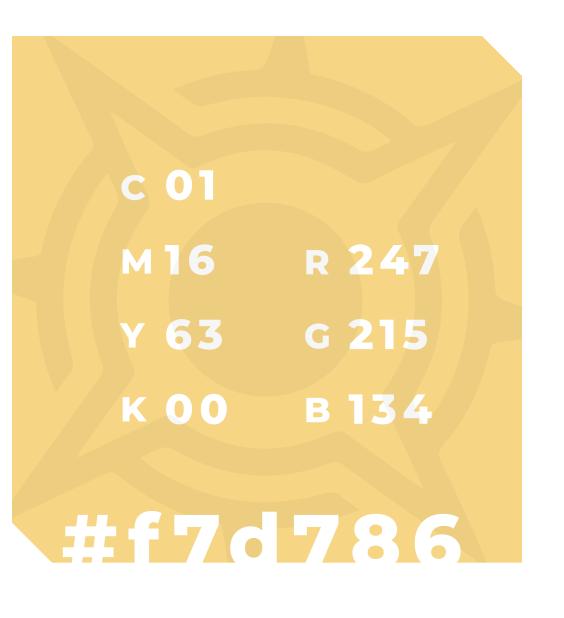

-PRIMARY -

TERTIARY -

| c 100 |       |
|-------|-------|
| м 77  | R 22  |
| Y 34  | G 64  |
| K 21  | в 103 |

Mr Eaves XL is the official typeface of our brand. Its font family comes with different weights and styles.