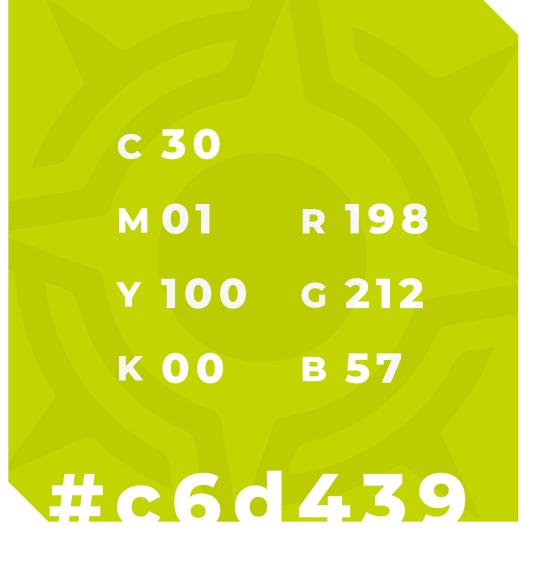

-PRIMARY -

TERTIARY -

| c 100 |       |
|-------|-------|
| м 77  | R 22  |
| Y 34  | G 64  |
| K 21  | в 103 |

Mr Eaves XL is the official typeface of our brand. Its font family comes with different weights and styles.