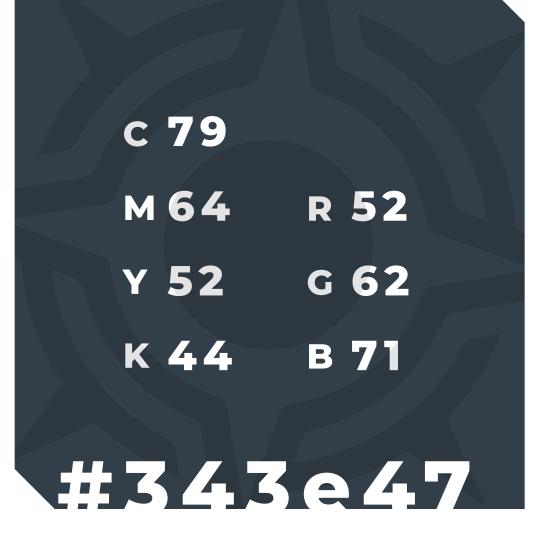

-PRIMARY -

TERTIARY -

| c 100 |       |
|-------|-------|
| м 77  | R 22  |
| Y 34  | G 64  |
| K 21  | в 103 |

Mr Eaves XL is the official typeface of our brand. Its font family comes with different weights and styles.