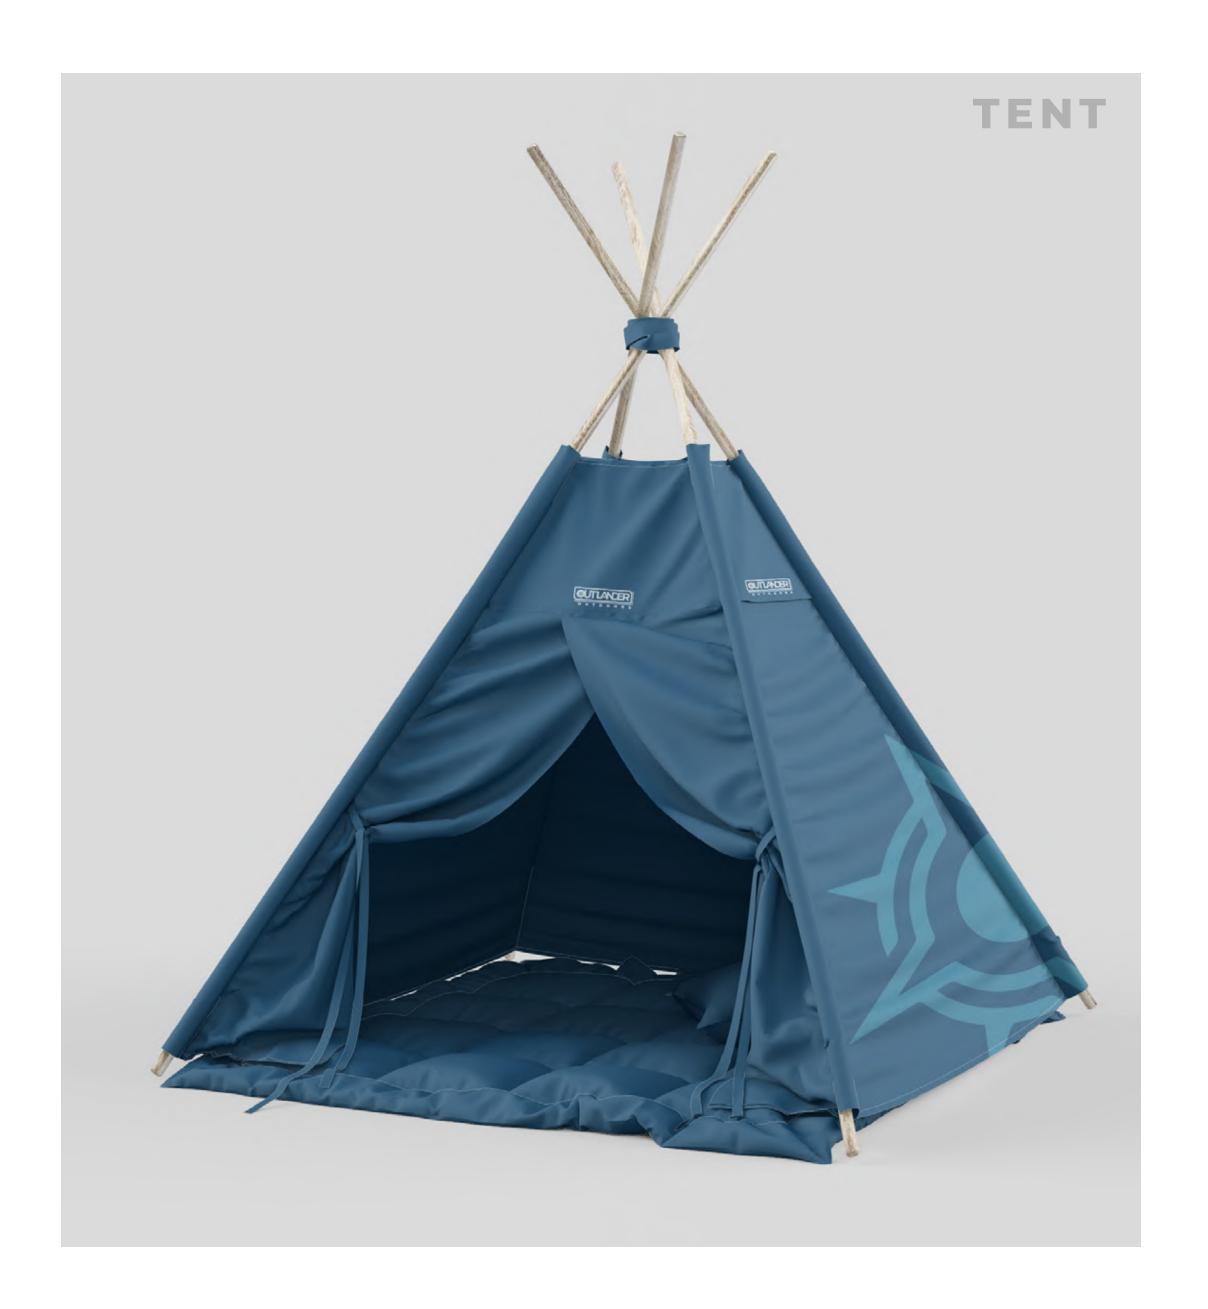

## **WUTLANDER**

Outlander Outdoors brand is positioned to appeal to young professionals who live an active, mostly urban outdoor lifestyle. Outlander Outdoors wordmark speaks to the idea. The target demographic of Outlander Outdoors is educated, environmentally conscious 23 to 38-year-olds. This sector of the population engages in outdoor activities such as walking, hiking, and biking two or three times a week on average. They also plan a multi-day canoe or backpacking trip into more remote provincial park locations at least once a year. Designed for style and comfort, high quality Outlander Outdoors branded apparel and gear can be used in both local and remote rugged and wild settings. The brand favours an urban chic, athletic aesthetic. Loyal customers look for the Outlander Outdoors brand to ensure they have purchased high quality, well-made and durable outdoor items to help them stay active and fit as they explore the many wild places.