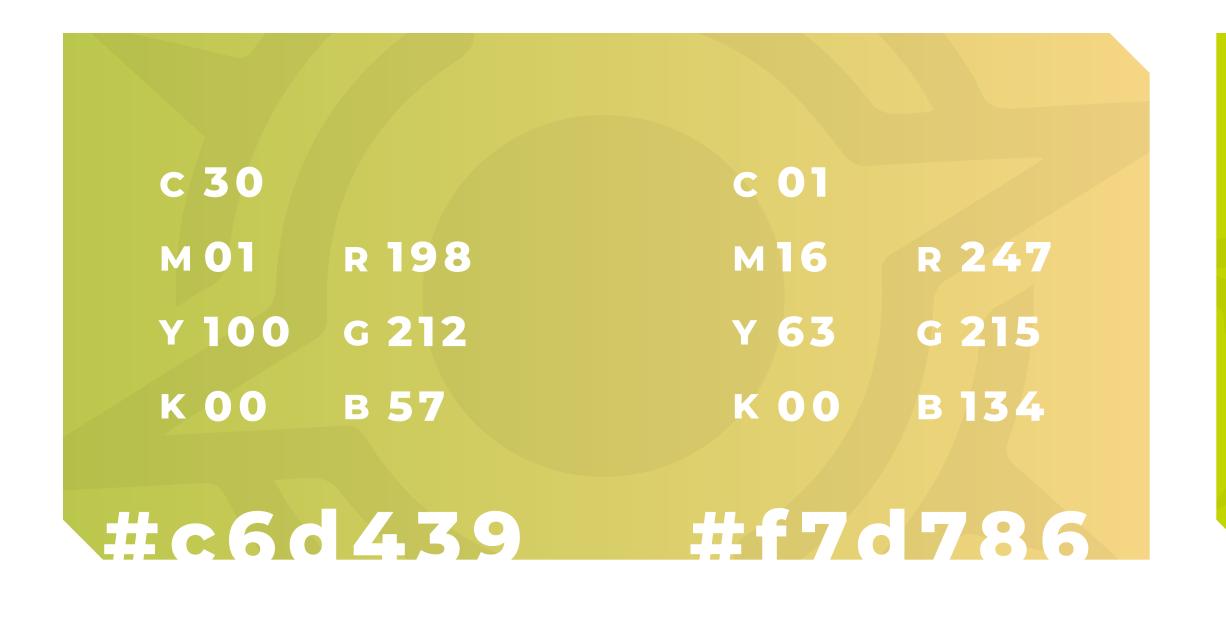

-PRIMARY -

TERTIARY -

| c 100 |       |
|-------|-------|
| м 77  | R 22  |
| Y 34  | G 64  |
| K 21  | в 103 |

Mr Eaves XL is the official typeface of our brand. Its font family comes with different weights and styles.