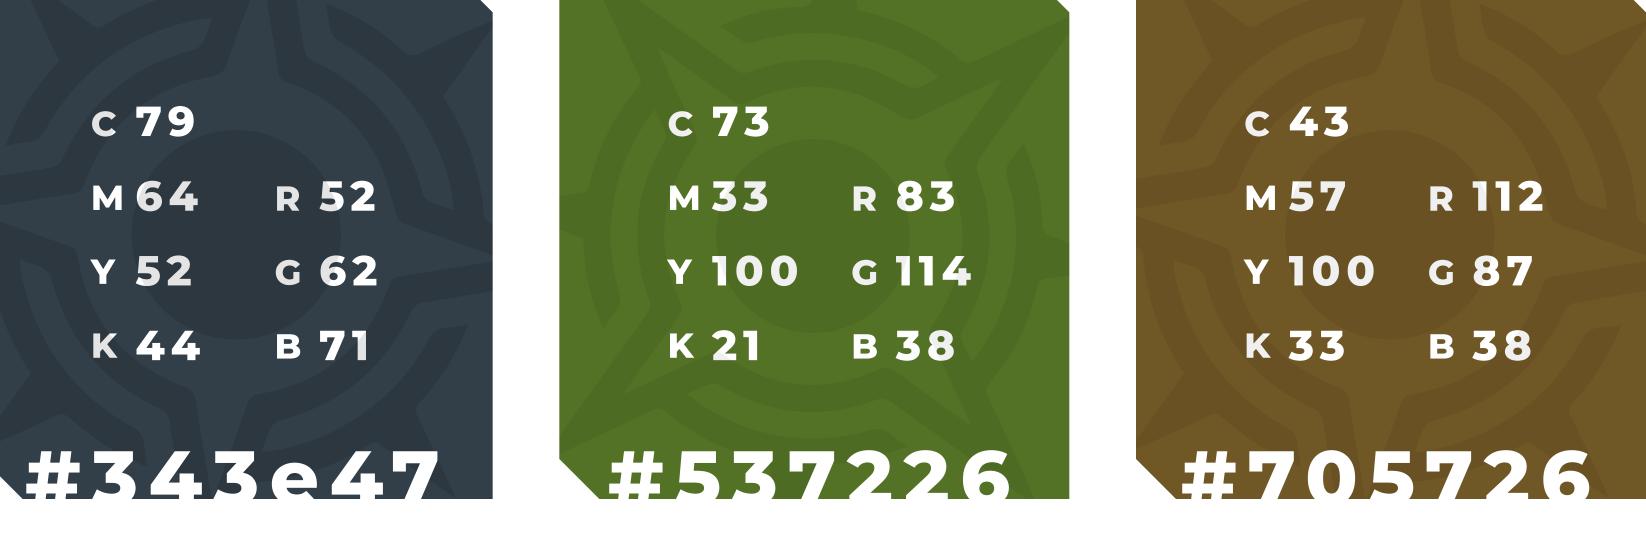

-PRIMARY -

TERTIARY -

| c 100 |       |
|-------|-------|
| м 77  | R 22  |
| Y 34  | G 64  |
| K 21  | в 103 |

Mr Eaves XL is the official typeface of our brand. Its font family comes with different weights and styles.